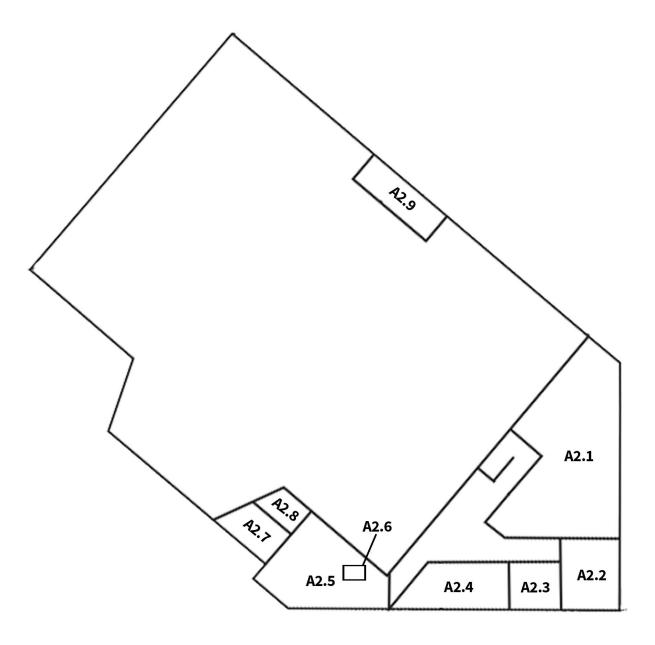

# BLOCK 2 ADMINISTRATION (FIRST FLOOR)

A2.1 Staffroom

A2.2 Principal's Office

A2.3 Deputy Principal's Office

**A2.4** Interview Room

A2.5 Senior Staff Office

**A2.6** Roof Access Hatch

A2.7 CEO's Office

A2.8 Server Room

A2.9 Spare Office