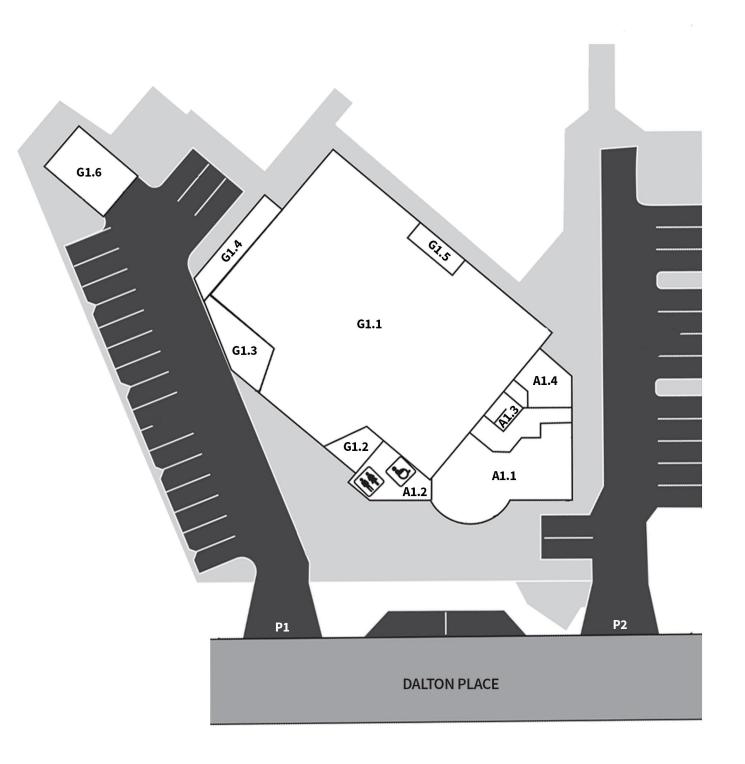

### **ADMINISTRATION BLOCK**

**A1.1** Reception and Café

**A1.2** Toilets (inc. Disabled and Ambulant)

**A1.3** Reception Store

A1.4 Canteen

### **GYMNASIUM BLOCK**

**G1** Gymnasium

**G2** Green Room

**G3** Gym Store 1

**G4** Gym Store 2

**G5** Sound Booth

**G6** Maintenance Shed

### **CAR PARKS**

**P1** Staff Car Park

**P2** Staff and Visitors Car Park