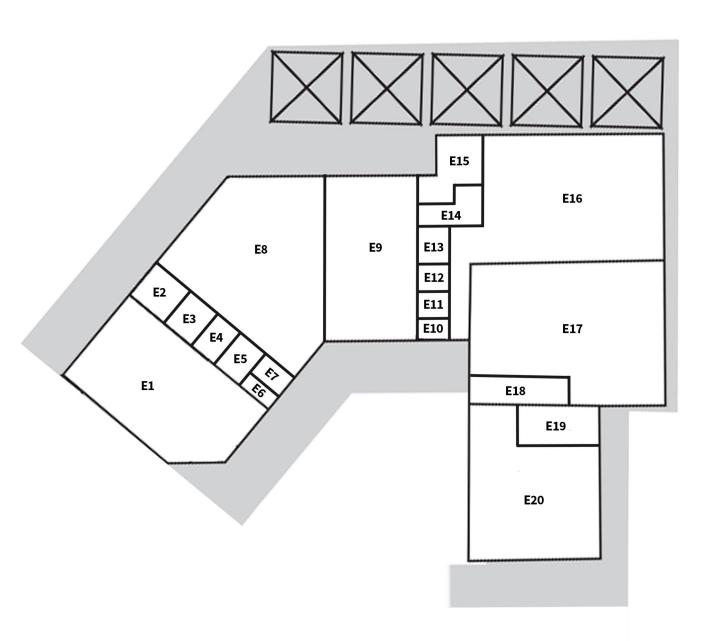

### **BLOCK 5 - EARLY CHILDHOOD AND LIBRARY**

**E1** Pre-Primary Classroom

**E2** Pre-Primary Kitchenette

**E3** Pre-Primary Store

**E4** Pre-Primary Office

**E5** Toilets (Pre-Primary)

**E6** Toilet (Ambulant)

E7 Toilet (Disabled)

**E8** Pre-Primary Classroom

**E9** Kindy Classroom

**E10** Tolet (Ambulant)

**E11** Toilet (Disabled)

**E12** Toilets (Kindy)

**E13** Kindy Office

**E14** Kindy Store

**E15** Kindy Kitchenette

**E16** Kindy Classroom

**E17** Library

**E18** Library Store

E19 Canteen

E20 Classroom

C3.10 Old Senior Staff Office C3.11 Old Principal's Office C3.12 Old First Aid/Store

C3.13 Classroom
C3.14 Classroom