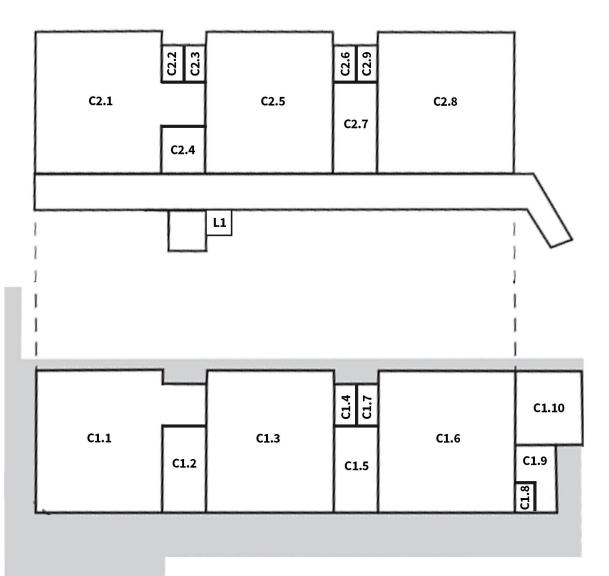

### **BLOCK 3 - CLASSROOMS (GROUND FLOOR)**

- C1.1 Classroom
- C1.2 Staff Prep
- C1.3 Classroom
- **C1.4** Classroom Store
- **C1.5** Breakout Space
- C1.6 Classroom
- C1.7 Classroom Store
- **C1.8** Cleaners Store
- **C1.9** Toilets (Boys)
- C1.10 Toilets (Girls)

### **BLOCK 4 - CLASSROOMS (FIRST FLOOR)**

- C2.1 Classroom
- **C2.2** Classroom Store
- **C2.3** Classroom Kitchenette Store
- C2.4 IMP Room
- C2.5 Classroom
- **C2.6** Classroom Store
- **C2.7** Breakout Space
- C2.8 Classroom
- **C2.9** Classroom Store

L1 Lift