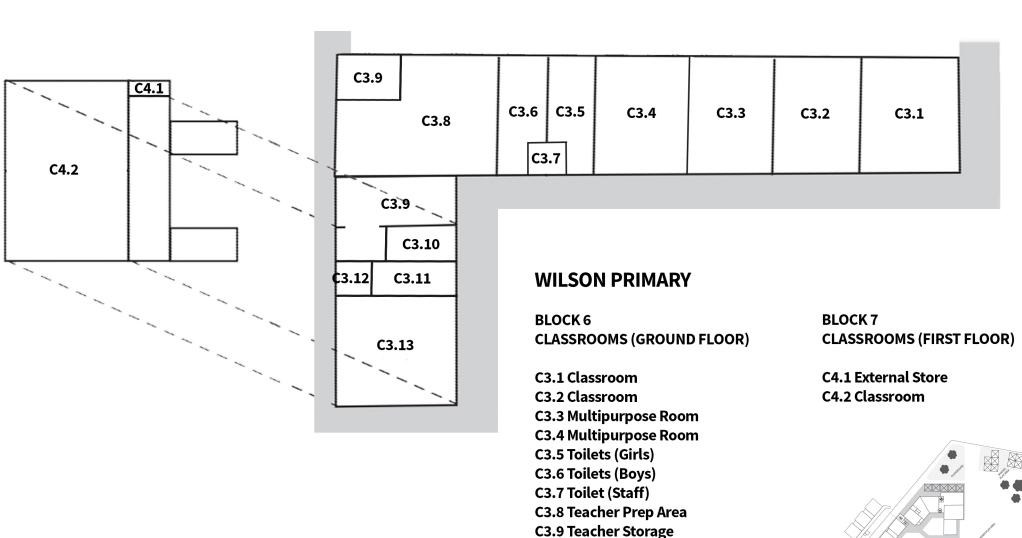

### **BLOCK 3 - CLASSROOMS (GROUND FLOOR)**

- C1.1 Classroom
- C1.2 Staff Prep
- C1.3 Classroom
- **C1.4** Classroom Store
- **C1.5** Breakout Space
- C1.6 Classroom
- C1.7 Classroom Store
- **C1.8** Cleaners Store
- **C1.9** Toilets (Boys)
- C1.10 Toilets (Girls)

**E15** Kindy Kitchenette

**E16** Kindy Classroom

**E17** Library

**E18** Library Store

E19 Canteen

E20 Classroom

C3.10 Old Senior Staff Office C3.11 Old Principal's Office C3.12 Old First Aid/Store

C3.13 Classroom
C3.14 Classroom