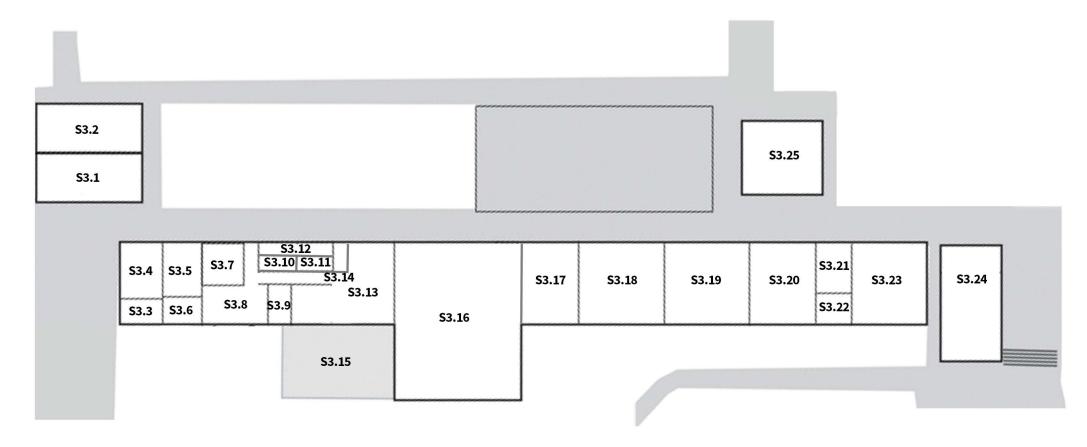

# SECONDARY BLOCK 3 ADMINISTRATION, LRC AND CLASSROOMS

| <b>S3.1</b> Toilets (Male)          | <b>\$3.12</b> Cleaners Store           |
|-------------------------------------|----------------------------------------|
| <b>S3.2</b> Toilets (Female)        | <b>\$3.13</b> Staff Room               |
| <b>S3.3</b> Server Room             | <b>\$3.14</b> Staff Room Store         |
| <b>S3.4</b> Principal's Office      | <b>S3.15</b> Staff Courtyard           |
| <b>S3.5</b> Secondary Reception     | <b>\$3.16</b> Learning Resource Centre |
| S3.6 Office                         | <b>\$3.17</b> Reading Room             |
| <b>\$3.7</b> Meeting Room           | <b>S3.18</b> Classroom 1               |
| <b>\$3.8</b> Teacher Prep Area      | <b>\$3.19</b> Classroom 2              |
| <b>S3.9</b> Sick Bay                | <b>\$3.20</b> Classroom 3              |
| <b>\$3.10</b> Staff Toilet (Female) | <b>\$3.21</b> English Staff Office     |
| <b>S3.11</b> Staff Toilet (Male)    | <b>\$3.22</b> English Store            |
|                                     |                                        |

**\$3.23** Classroom 4 **\$3.24** Classroom 5