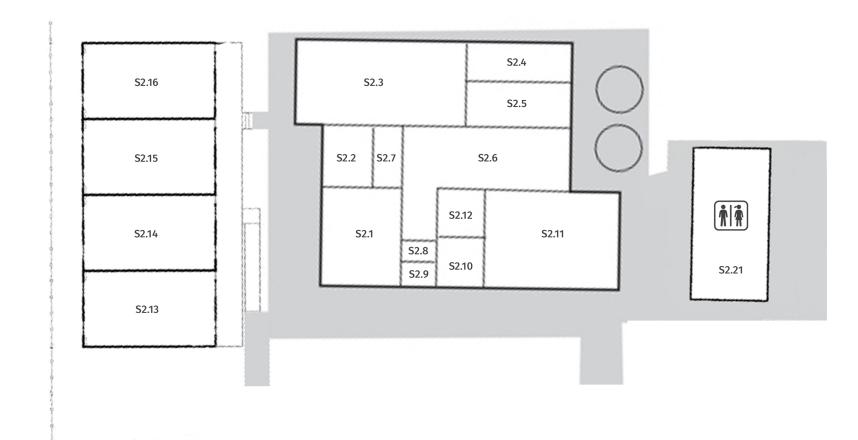

### SECONDARY BLOCK 2 DESIGN, TECHNOLOGY VISUAL ARTS, MUSIC

- **S2.1** Visual Arts Classroom
- **S2.2** VET Classroom/Office
- **S2.3** D&T Workshop
- **S2.4** D&T Store
- **S2.5** D&T Machine Room
- **S2.6** Visual Arts workshop
- **S2.7** D&T/Arts Staff Office
- **S2.8** Visual Arts Store 1
- **S2.9** Visual Arts Store 2
- **S2.10** Music Rehearsal Room
- **S2.11** Music Classroom
- **S2.12** Classroom Store
- **S2.13** General Classroom
- **S2.14** General Classroom
- **S2.15** Drama Classroom
- **S2.16** Digital Technology Classroom
- S2.21