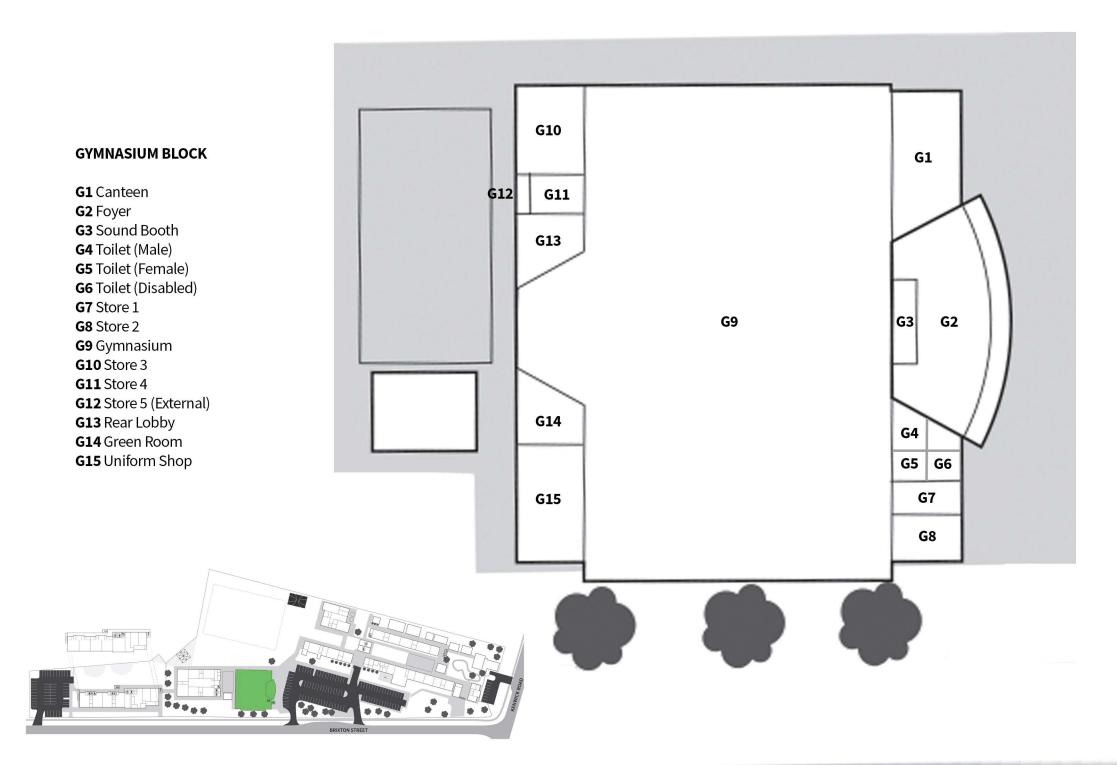

## **SECONDARY BLOCK 1 FOOD TECHNOLOGY AND MATHS CLASSROOMS**

- **S1.1** Health and PE Staff Office
- **S1.2** Laundry
- **S1.3** Food Science and Technology Classroom
- Chaplains Office
- Languages Classroom
- **S1.6** Maths Classroom 1
- **S1.7** Maths Staff Office
- **S1.8** Maths Store
- **S1.9** Maths Classroom 2



### SECONDARY BLOCK 2 DESIGN, TECHNOLOGY VISUAL ARTS, MUSIC

- **S2.1** Visual Arts Classroom
- **S2.2** VET Classroom/Office
- **S2.3** D&T Workshop
- **S2.4** D&T Store
- **S2.5** D&T Machine Room
- **S2.6** Visual Arts workshop
- **S2.7** D&T/Arts Staff Office
- **S2.8** Visual Arts Store 1
- **S2.9** Visual Arts Store 2
- **S2.10** Music Rehearsal Room
- **S2.11** Music Classroom
- **S2.12** Classroom Store
- **S2.13** General Classroom
- **S2.14** General Classro