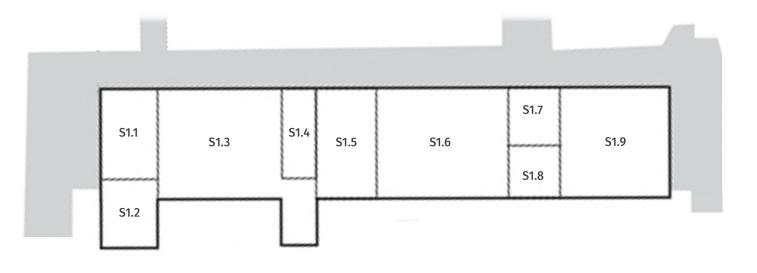

## **SECONDARY BLOCK 1 FOOD TECHNOLOGY AND MATHS CLASSROOMS**

- **S1.1** Health and PE Staff Office
- **S1.2** Laundry
- **S1.3** Food Science and Technology Classroom
- Chaplains Office
- Languages Classroom
- **S1.6** Maths Classroom 1
- **S1.7** Maths Staff Office
- **S1.8** Maths Store
- **S1.9** Maths Classroom 2