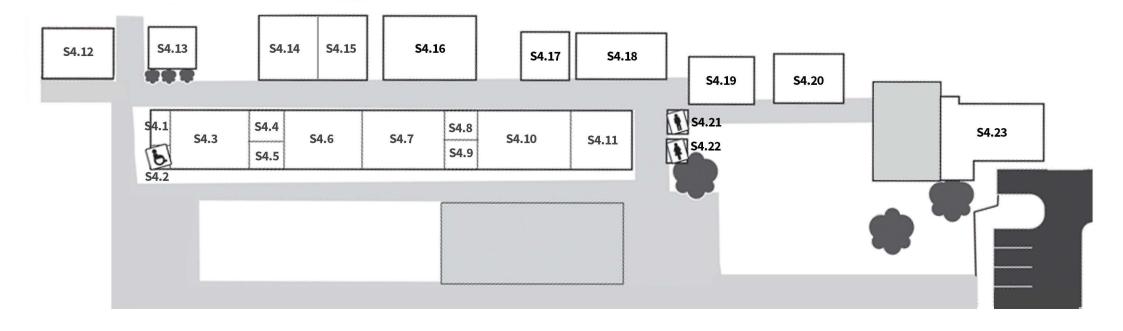

## SECONDARY BLOCK 4 CLASSROOMS AND DEMOUNTABLES

**S4.1** ICT Office

**S4.2** Toilet (Disabled)

**S4.3** Classroom 7

**S4.4** Store

**S4.5** Staff Office

S4.6 Classroom 8

**\$4.7** Science Lab 1

**\$4.8** Science Lab 1 Store

**\$4.9** Science Lab 2 Store

S4.10 Science Lab 2

**S4.11** Classroom

**\$4.12** Classroom (Demountable)

**\$4.13** Maintenance Shed

**S4.14** Classroom (Demountable)

**\$4.15** Classroom (Demountable)

**\$4.16** 2nd Hand Uniforms/Maintenance Office

**\$4.17** Storage Shed

S4.18 Classroom

**S4.19** Classroom

**\$4.20** Staff Office

**S4.21** Toilets (Male)

**\$4.22** Toilets (Female)

**\$4.23** Learning Support Centre